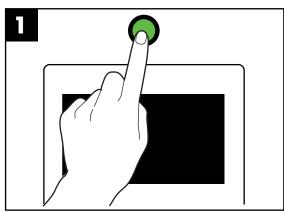

## **MDHHD CLEANING GUIDE**

Push the power button OFF to automatically drain the machine.

Remove the scrap screens.

Clean debris from detergent probe with a soft cloth.

Spray the interior of the machine with fresh clean water.