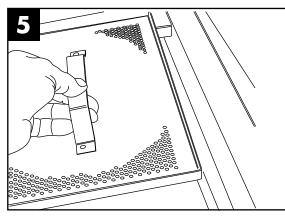

## **MDHHD CLEANING GUIDE**

Push the power button OFF to automatically drain the machine.

Remove the scrap screens.

Clean debris from detergent probe with a soft cloth.

Spray the interior of the machine with fresh clean water.