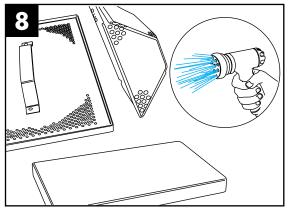

## **MDHHD CLEANING GUIDE**

Push the power button OFF to automatically drain the machine.

Remove the scrap screens.

Clean debris from detergent probe with a soft cloth.

Spray the interior of the machine with fresh clean water.

Remove the scrap screen support filler plate.

Flush the bottom of the tank making sure the drain screen is clear.

DO NOT spray the exterior of the machine with water.

Remove the pump suction screen.

Quickly push the power button ON and OFF to drain the machine again.