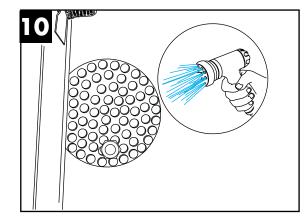

## **MDHHD CLEANING GUIDE**

Push the power button OFF to automatically drain the machine.

Remove the scrap screens.

Clean debris from detergent probe with a soft cloth.

Spray the interior of the machine with fresh clean water.