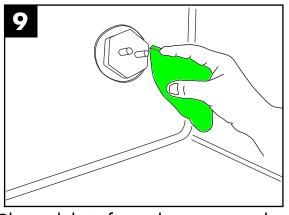

Remove the scrap screen support filler plate.

Flush the bottom of the tank making sure the drain screen is clear.

DO NOT spray the exterior of the machine with water.

Remove the pump suction screen.

Quickly push the power button ON and OFF to drain the machine again.