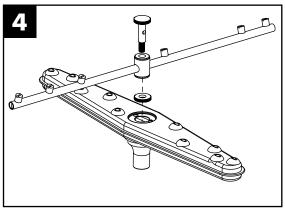

Clean every 4 hours if required, and at the end of the day.

Remove the upper & lower spray arms and flush clean.

Back flush the screens and plate in a remote sink. DO NOT strike the screens against hard objects.