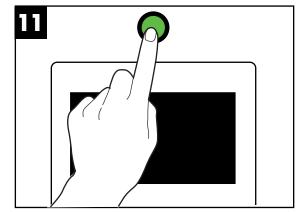

## **MDHHD CLEANING GUIDE**

Push the power button OFF to automatically drain the machine.

Remove the scrap screens.

Clean debris from detergent probe with a soft cloth.

Spray the interior of the machine with fresh clean water.