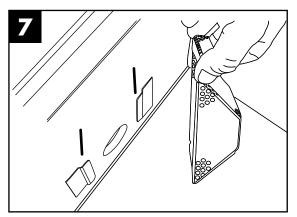

Remove the scrap screen support filler plate.

Flush the bottom of the tank making sure the drain screen is clear.

DO NOT spray the exterior of the machine with water.

Remove the pump suction screen.

Quickly push the power button ON and OFF to drain the machine again.

Clean every 4 hours if required, and at the end of the day.

Remove the upper & lower spray arms and flush clean.

Back flush the screens and plate in a remote sink. DO NOT strike the screens against hard objects.