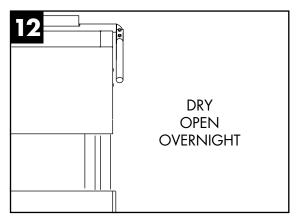

## **MDHHD CLEANING GUIDE**



Push the power button OFF to automatically drain the machine.



Remove the scrap screens.



Clean debris from detergent probe with a soft cloth.



Spray the interior of the machine with fresh clean water.



Remove the scrap screen support filler plate.



Flush the bottom of the tank making sure the drain screen is clear.



DO NOT spray the exterior of the machine with water.



Remove the pump suction screen.



Quickly push the power button ON and OFF to drain the machine again.

Clean every 4 hours if required, and at the end of the day.



Remove the upper & lower spray arms and flush clean.



Back flush the screens and plate in a remote sink. DO NOT strike the screens against hard objects.



Reassemble machine and leave door open to aid in overnight drying.