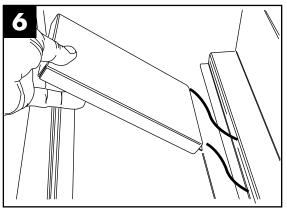

Clean every 4 hours if required, and at the end of the day.

Remove the upper & lower spray arms and flush clean.

Back flush the screens and plate in a remote sink. DO NOT strike the screens against hard objects.