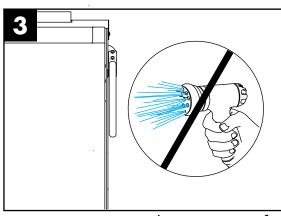

Remove the scrap screen support filler plate.

Flush the bottom of the tank making sure the drain screen is clear.

DO NOT spray the exterior of the machine with water.

Remove the pump suction screen.

Quickly push the power button ON and OFF to drain the machine again.