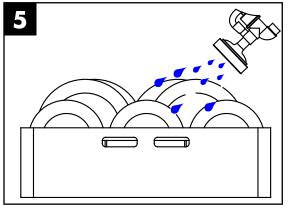

## **MDHHD Operation Guide**

Check the chemical levels in the containers.

Prescrap and load wares into the machine. Wash one rack at a time.

'READY' appears at the end of the cycle. Open the door and remove the clean wares.