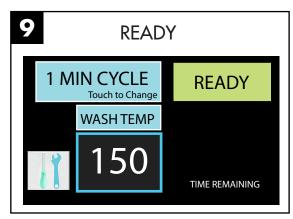

'READY' appears on the screen once it is ready to wash. Please allow machine to preheat 15-20 minutes prior to use.

'DWELLING' appears after the final rinse cycle.