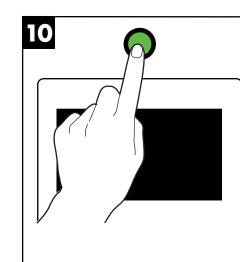

Close door & press the green power button.

Close door and press 'SELECT CYCLE' for 1, 2, 4 or 6 minutes. The selected time cycle will begin.

'FILLING' appears as the machine begins to fill automatically.