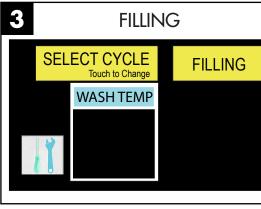

Close door & press the green power button.

Close door and press 'SELECT CYCLE' for 1, 2, 4 or 6 minutes. The selected time cycle will begin.

'FILLING' appears as the machine begins to fill automatically.