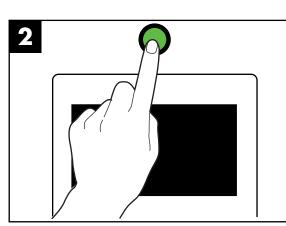

Close door & press the green power button.

Close door and press 'SELECT CYCLE' for 1, 2, 4 or 6 minutes. The selected time cycle will begin.

'FILLING' appears as the machine begins to fill automatically.