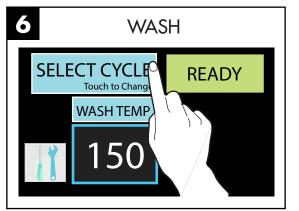

## **MDHHD Operation Guide**

Check the chemical levels in the containers.

Prescrap and load wares into the machine. Wash one rack at a time.

'READY' appears at the end of the cycle. Open the door and remove the clean wares.

'READY' appears on the screen once it is ready to wash. Please allow machine to preheat 15-20 minutes prior to use.

'DWELLING' appears after the final rinse cycle.