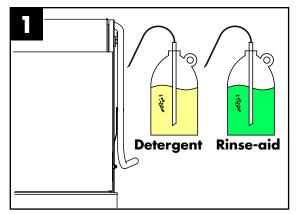

## **MDHHD Operation Guide**

Check the chemical levels in the containers.

Prescrap and load wares into the machine. Wash one rack at a time.

'READY' appears at the end of the cycle. Open the door and remove the clean wares.