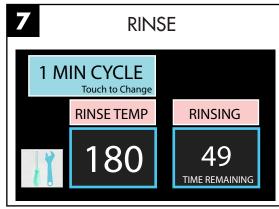

4

8

Monitor the final 'RINSE TEMP' to ensure it maintains a minimum of 180°F during the final rinse.