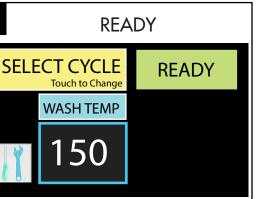

## **MDHHD Operation Guide**

Check the chemical levels in the containers.

Prescrap and load wares into the machine. Wash one rack at a time.

'READY' appears at the end of the cycle. Open the door and remove the clean wares.

'READY' appears on the screen once it is ready to wash. Please allow machine to preheat 15-20 minutes prior to use.

'DWELLING' appears after the final rinse cycle.