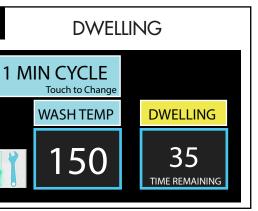

Close door & press the green power button.

Close door and press 'SELECT CYCLE' for 1, 2, 4 or 6 minutes. The selected time cycle will begin.

'FILLING' appears as the machine begins to fill automatically.

'READY' appears on the screen once it is ready to wash. Please allow machine to preheat 15-20 minutes prior to use.

'DWELLING' appears after the final rinse cycle.