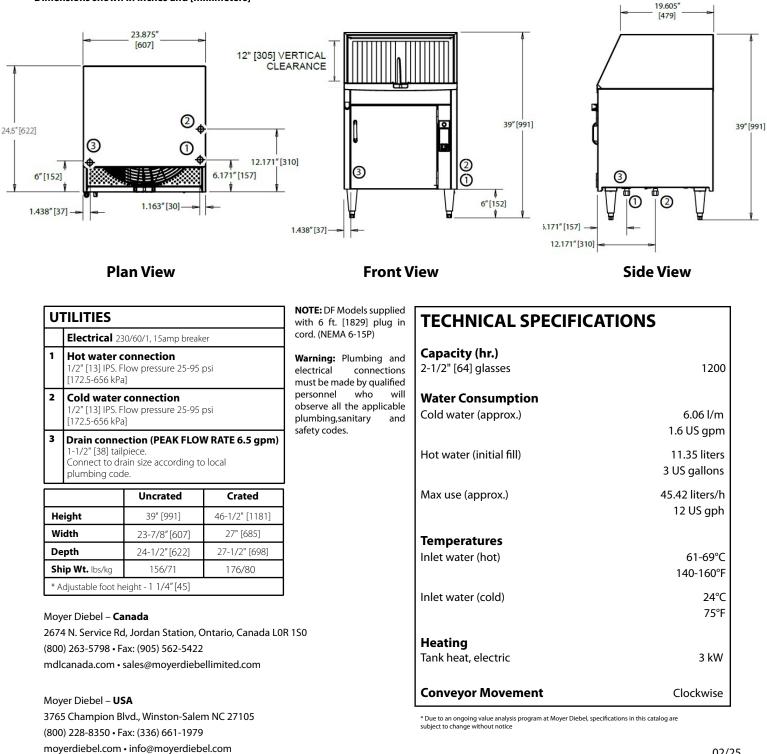

FEATURES**

- **12" Glass Clearance** Fits taller stemware.
- Double-walled Construction For quiet operation.
- Cool Final Rinse Glasses are ready for immediate use.
- **Polypropylene Conveyor** Prevents chipping of delicate glassware.
- **Smart LED Lights** Customizable lighting for operator conditions and integrated notifications.

#### **OPTIONAL PREMIUM FEATURES**

Integrated Chemical Monitoring – Optimal results for washing and sanitizing (factory installed only).

# ACCESSORIES Drain tray and waste collector (DFWC) Quick disconnect package (incl. casters) Casters; set of four – 2 locking, 2 regular Bar Mat (Size 23 5/8" x 17") P/N 0515155 Patents Pending



## **DF Revolution**

**Rotary Type Fully Automatic Glasswashing Machine** 

#### Dimensions shown in inches and [millimeters]