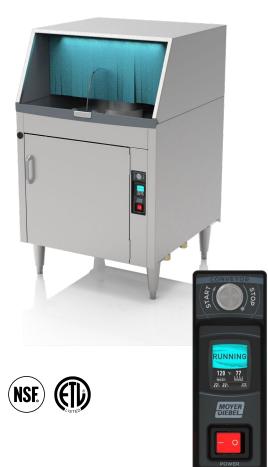

# **DF Revolution**

Rotary Type Fully Automatic Glasswashing Machine

## **Specifier Statement**

Specified unit will be Moyer Diebel model DF Revolution Rotary Type, fully automatic glasswasher. Unit shall include integrated controller complete with LCD display providing system status and Operator feedback, automatic fill, clean, self flushing rinse chamber, draining features with a multi speed conveyor for adjustable wash settings, touchless conveyor shut-off, automated system diagnostics and AI water quality monitoring. Additional standard features include 24" wide cabinet, electric tank heater, removable and cleanable upper and lower wash/rinse arms, polypropylene conveyor, splash curtain, double wall construction detergent, rinse and sanitizing pumps with capacity to store three 1-gallon containers. Project \_\_\_\_\_ Item No. \_\_\_\_\_ Quantity \_\_\_\_\_

### **ALL NEW STANDARD FEATURES**

- Integrated Tank & Wash Chamber Operator-centric design for easy access during daily use.
- Auto Fill, Clean, & Drain Requires no operator action.
- Al Water Quality Monitoring Refreshes wash water as needed during operation without interruption.
- **Revolutionary EZ-Clip Wash & Rinse Arms** Design for easy removal and cleaning.
- 38% Less Water Consumption Industry-leading water savings.
- Compact 24" Wide Design
- Smart Controls On board machine diagnostics.
- **2" LCD Screen** For intuitive operation.
- Multi Speed System (low/med/high) Direct drive conveyor motor with anti-jam, and adjustable speed control to produce premium results for all soil conditions for all glassware.
- **Touchless Conveyor Shut-Off** Advanced sensor technology reduces risk of damage to delicate glassware.
- Self-Flushing Rinse Chamber Reduces cleaning requirements during operation due to channeling water to reduce soil build up.
- **Solid State Sensors** No mechanical switches and no adjustments required.

#### **BEST-IN-CLASS CORE FEATURES**

- **12" Glass Clearance** Fits taller stemware.
- Double-walled Construction For quiet operation.
- Cool Final Rinse Glasses are ready for immediate use.
- **Polypropylene Conveyor** Prevents chipping of delicate glassware.
- **Smart LED Lights** Customizable lighting for operator conditions and integrated notifications.

#### **OPTIONAL PREMIUM FEATURES**

Integrated Chemical Monitoring – Optimal results for washing and sanitizing (factory installed only).